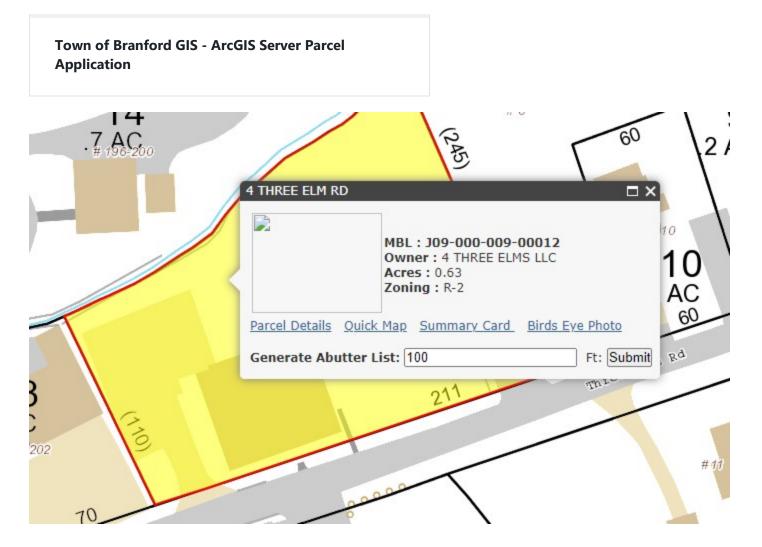

## We just got this in today's mail.

Same owner owns the post office next door. For that price, bye-bye post office.

https://gis.vgsi.com/branfordct/Parcel.aspx?Pid=1266

https://www.realtor.com/realestateandhomes-detail/4-Three-Elms-Rd Branford CT 06405 M48720-39158

Town of Branford GIS - ArcGIS Server Parcel Application

Was this hotel on the historic register?

Plans approved by SC architectural board? Septic approved? etc. Know this has been before P&Z for years. What happened to the copula? Has elevators. 2-car enclosed garages